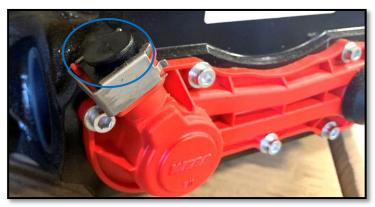

## **NS225 Calipers Offered with a Stepped Wear Sensor**

A select number of Webb NS225 calipers are now available with a gold pin, stepped wear sensor integrated into the chain cover. This sensor is only offered on calipers that have an "A" suffix in the part number (i.e. "KL1400A", "KL1400A-01"). The cover is designed to accept either clip type or screw type wear sensor cable connectors (Figure 1). Each cover comes with a pre-installed oring sealing plug (Figure 2) designed to keep moisture and dust out of the sensor when used on vehicles that are not equipped with wear sensor wiring connectors. This sealing plug should be left in-place when the vehicle's wear sensor wiring connectors are not utilized (Figure 3). If you have any questions regarding this bulletin, please contact Webb's Technical Department via email to engineering@webbwheel.com or call 800-633-3256.

Figure 1

Figure 2

Figure 3 Sealing plug installed from factory