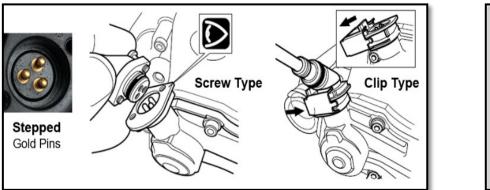

## **NS225 Calipers Offered with a Stepped Wear Sensor**

A select number of Webb NS225 calipers are now available with a gold pin, stepped wear sensor integrated into the chain cover. This sensor is only offered on calipers that have an "A" suffix in the part number (i.e. "KL1400A", "KL1400A-01"). The cover is designed to accept either clip type or screw type wear sensor cable connectors (Figure 1). Each cover comes with a pre-installed oring sealing plug (Figure 2) designed to keep moisture and dust out of the sensor when used on vehicles that are not equipped with wear sensor wiring connectors. This sealing plug should be left in-place when the vehicle's wear sensor wiring connectors are not utilized (Figure 3). If you have any questions regarding this bulletin, please contact Webb's Technical Department via email to engineering@webbwheel.com or call 800-633-3256.

Figure 1

Figure 2

Figure 3 Sealing plug installed from factory