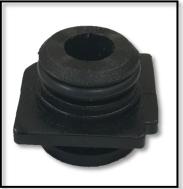

## **NS225 Calipers Offered with a Stepped Wear Sensor**

A select number of Webb NS225 calipers are now available with a gold pin, stepped wear sensor integrated into the chain cover. This sensor is only offered on calipers that have an "A" suffix in the part number (i.e. "KL1400A", "KL1400A-01"). The cover is designed to accept either clip type or screw type wear sensor cable connectors (Figure 1). Each cover comes with a pre-installed oring sealing plug (Figure 2) designed to keep moisture and dust out of the sensor when used on vehicles that are not equipped with wear sensor wiring connectors. This sealing plug should be left in-place when the vehicle's wear sensor wiring connectors are not utilized (Figure 3). If you have any questions regarding this bulletin, please contact Webb's Technical Department via email to engineering@webbwheel.com or call 800-633-3256.

Figure 1

Figure 2

Figure 3 Sealing plug installed from factory